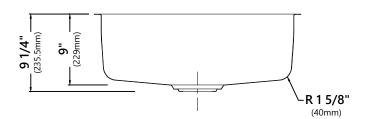

#### **Sink Dimensions**

Overall Dimensions: 24 3/4" x 18 7/8" Bowl Dimensions: 23" x 17 1/8"

Sink Depth: 9"