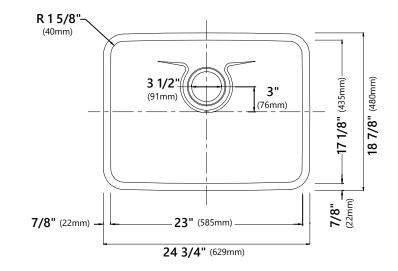

#### **Sink Dimensions**

Overall Dimensions: 24 3/4" x 18 7/8" Bowl Dimensions: 23" x 17 1/8"

Sink Depth: 9"